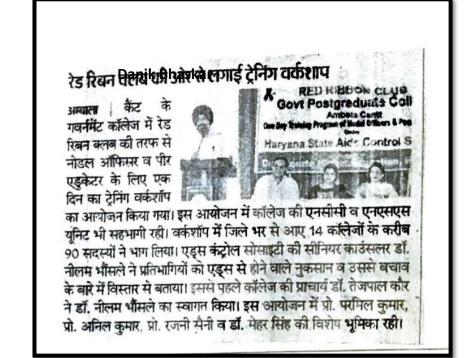

day Training workshop On organized by the college in which Modal officers a Colleges / Institution of Red Lebbon Clubs of 14 logas This Drogramm Aide Car ana Osgane Highes and officers and 56 dax leges partice shown to all ticepants a moreie. talk and knowledge about a Altes awareness delivered on Red Rebbon Club Rod Ribbon club, Govt. Concencer All the participants 1009 unlosme Ambala Can bon Club formation and figuretioning of Red Ki the about Neelam Fusther, DR the institu tione in delie Ambala City Hospital Consellor. Cévil and Voluntary blood dona Lecture discussed vari ussues au participants untary blood donation. discussed wasious assures regarding asked variou e solved in the Usarkshap. queries ar queries all ensighed with the information ullege Participants programme shared







#### **Details of Participants**

|          |                                 | 0 ignotion                   | College                                     |             |                                     | Date            |              |
|----------|---------------------------------|------------------------------|---------------------------------------------|-------------|-------------------------------------|-----------------|--------------|
| " ph     | name-                           | Designation                  | v                                           | Contact No. | Email-ID                            | Stationary ket. | Signature ." |
|          |                                 | Asst. Prof.                  | S.A. Jain (Ph) College, A/CH                | 9416407950  |