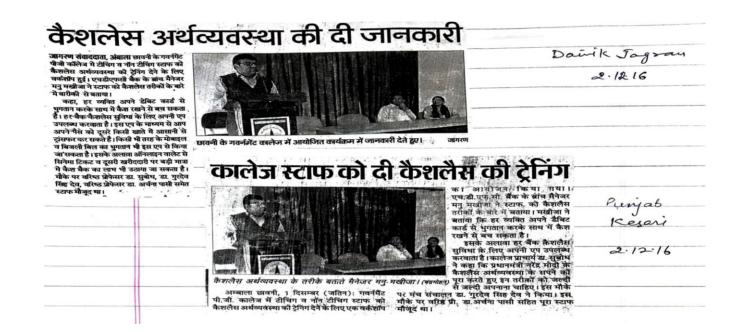

# NSS

Workshop on "**Cashless Transactions**" by HDFC Bank Manager Sh. Manu Makheeja (1<sup>st</sup> December 2016)

Workshop on **"Cashless Transactions"** by State Bank of India (SBI) officers (15<sup>th</sup> December 2016)

Amar Ujala

| एसबीआई ए                                                                                                                                                                                                                                                                                                                                                                                                                                                                                                                            | क्शन के लिए<br>लीकेशन बारे<br>ानकारी                                                                                                                                                                                                                                                                                                                                                                                                                                                                                                                                                                                                       |
|-------------------------------------------------------------------------------------------------------------------------------------------------------------------------------------------------------------------------------------------------------------------------------------------------------------------------------------------------------------------------------------------------------------------------------------------------------------------------------------------------------------------------------------|--------------------------------------------------------------------------------------------------------------------------------------------------------------------------------------------------------------------------------------------------------------------------------------------------------------------------------------------------------------------------------------------------------------------------------------------------------------------------------------------------------------------------------------------------------------------------------------------------------------------------------------------|
|                                                                                                                                                                                                                                                                                                                                                                                                                                                                                                                                     | वान की जानकारी देते हुए।                                                                                                                                                                                                                                                                                                                                                                                                                                                                                                                                                                                                                   |
| असर उजाला खुंगी<br>स्वेशन केंग<br>वर्षनेट होले वांगण में कार्य के स्टाप्स<br>को केशलेस प्रावेशनन की टेनिंग देने के<br>लिए एक कंश्वरीय स्वार्ध की टेनि ने सिला<br>कि के अपनिस्त्री की टीन ने निर्मालय<br>प्रस्ता के केशलेस ट्रोलेसन के खोर में<br>वार्य स्वोध किंग ट्रोलेसन के स्वार्थ<br>रास्त्री की प्रति ही ने स्वार्थ के प्रत<br>वार्या कि स्वार्थ हो ने लेसल कोर ने<br>आपकिसी एकेश कान्वीरिया, सीवक<br>प्रावीक स्वीर स्वार्थ कान्वीरिया, सीवक<br>के जिस्तानी एकेश कान्वीरिया, सीवक<br>के विस्ताने कार्यों की संवीधन कार्या क्या | से करफोला भवाल रिपार्ज तालिए,<br>टिकट छाउँद और जन्म कई ताड के<br>ट्रावेस्टाक सरकारे हैं। रास्तीओं जीवा<br>सभ्यो सरकारों और से सरकारी के हम<br>ताड की सुविध प्रदान करते हैं जिससे<br>जाय के तालेस अर्थव्यवस्था का सित्सा बन<br>स्वारी और केक अधिकारीयों ने चौज़्द<br>रास्ती के स्वार्थ अधिकारीयों ने चौज़्द<br>रास्त्री के स्वार्थ अधिकारीयों ने चौज़्द<br>प्रयास में क्रिसाय ट्रावेस्टन और तालि<br>मार्था में दाराज स्वार्थ और तालि<br>मार्था में दाराज स्वार्थ और तालि<br>प्रांती के स्वार्थ से ट्रीन के लिए चौज़्द<br>प्रांती के स्वार स्वार्थ के क्रथिकारीयों<br>से सावा पूर्व साम की पा साफि<br>प्रोकेसर ता तुरदेव सिंह आई मांजूद रहे। |

A workship on Cashless transactions was organised in the college ou 15-12.15. SBI officers the trained students and staff newbers about the different ways of cashless transactions.