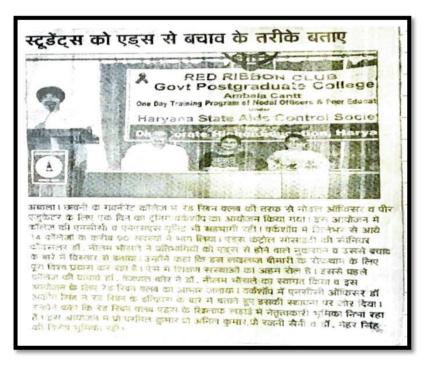

ne day Training workshop On organized by the college in which Modal officers a Colleges / Institution of Red Lebbon Clubs of 14 logas This Drogramm Aide Car ana Osgane Highes and officers and 56 dax leges partice shown to all ticepants a moreie. talk and knowledge about a Altes awareness delivered on Red Rebbon Club Rod Ribbon club, Govt. Concencer All the participants 1009 unlosme Ambala Can bon Club formation and figuretioning of Red Ki the about Neelam Fusther, DR the institu tione in delie Ambala City Hospital Consellor. Cévil and Voluntary blood dona Lecture discussed vari ussues au participants untary blood donation. discussed wasious assures regarding asked variou e solved in the Usarkshap. queries ar queries all ensighed with the information ullege Participants programme shared







#### **Details of Participants**

|          |                                 | 0 ignotion                   | College                                     |             |                                     | Date            |              |
|----------|---------------------------------|------------------------------|---------------------------------------------|-------------|-------------------------------------|-----------------|--------------|
| " ph     | name-                           | Designation                  | v                                           | Contact No. | Email-ID                            | Stationary ket. | Signature ." |
|          |                                 | Asst. Prof.                  | S.A. Jain (Ph) College, A/CH                | 9416407950